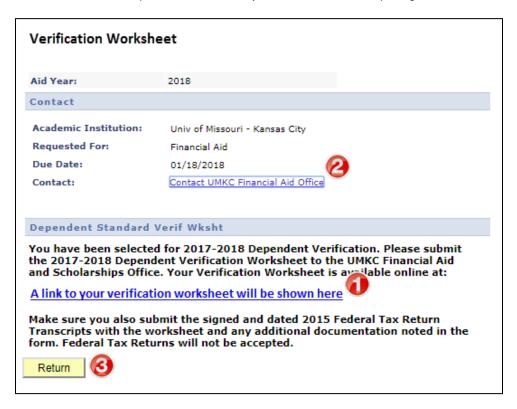

PHONE:

FAX:

**TOLL FREE**: 1-800-775-UMKC

E-MAIL: finaid@umkc.edu

816-235-1154

816-235-5511

b. Select the To Do Item that includes "Verif Wksht" in the title

c. The To Do Item Detail provides all necessary information about completing the To Do Item

- The **Description** provides details about the To Do Item, including a link to view and print the required Verification Worksheet. **Make sure you print, complete, sign, and return** this worksheet to the Financial Aid and Scholarships Office.
- If you have any questions, you can **contact** the Financial Aid and Scholarships Office directly from this page.
- Click Return to go back to the previous page and view your other To Do Items.