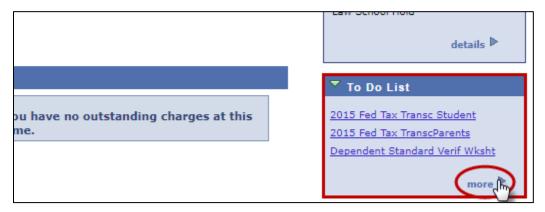

- 1. Log-on to Pathway at pathway.umkc.edu using your user name and password
- 2. Once logged on, select Menu on the left-hand side of Pathway
- 3. Select Self-Service
- 4. Select Student Center
- 5. On the right-hand side you will see a To Do List box

- 6. Select more ▶
- 7. On the To Do List screen, select Financial Aid in the Requested For drop-down and select Go

8. Now you are viewing only To Do List items related to the Financial Aid and Scholarships Office. Click on each item to view important details, including how to access and print your **Verification Worksheet** 