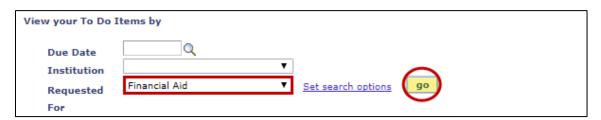

- 6. Select more ▶
- 7. On the To Do List screen, select Financial Aid in the Requested For drop-down and select Go

8. Now you are viewing only To Do List items related to the Financial Aid and Scholarships Office. Click on each item to view important details, including how to access and print your **Verification Worksheet** 